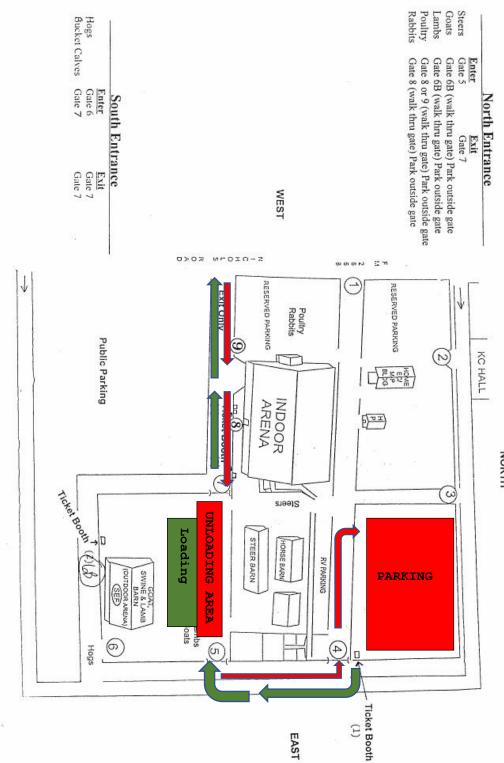

## Jr. Show Registration

- 1. Pre-registration \$35.00. Check our Facebook page or text Melinda Hirst (979)-429-1712
- 2. Registration will be Friday Night or Saturday morning
  - a. Registration Friday night from 6PM to 8PM in the cattle barn. You cannot unload before 4:00 PM on Friday, February 10 Everyone must be out of the barn by 10 PM and the barn will be locked. Barn will reopen at 6 AM Saturday morning.
  - b. Saturday February 11. Morning Registration is 7AM to 9:30AM in the cattle barn
- 3. Late registration will be taken as long as you show up before your class shows. Late entry is \$50.00
- 4. Each heifer may only be shown in one division.
- 5. Entries are final once classes are posted.
- 6. Order of shows will be Longhorn Show at 9AM. Followed by Showmanship and Jr. Show.